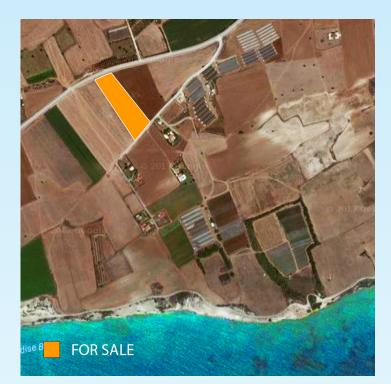

# Sea View Land at Mazotos 12,246 m<sup>2</sup>

"for Investors that see the future from now"

www.aleshiam.com

### *For sale* Sea View Land at Mazotos Larnaca

In the heart of a great significance touristic area, near ROBINSON Beach Hotel Price: €49,500 per dekario Kind: Touristic AREA: 12,246 m<sup>2</sup> Structuring Rate: 10% Building Possibilities: 2 Big Villas of 600 sq, meters each Notes: \* It is just only 1 minute from the sea, Unlimited Sea View!! \* Robinsons Hotel is just 6.3 Km away