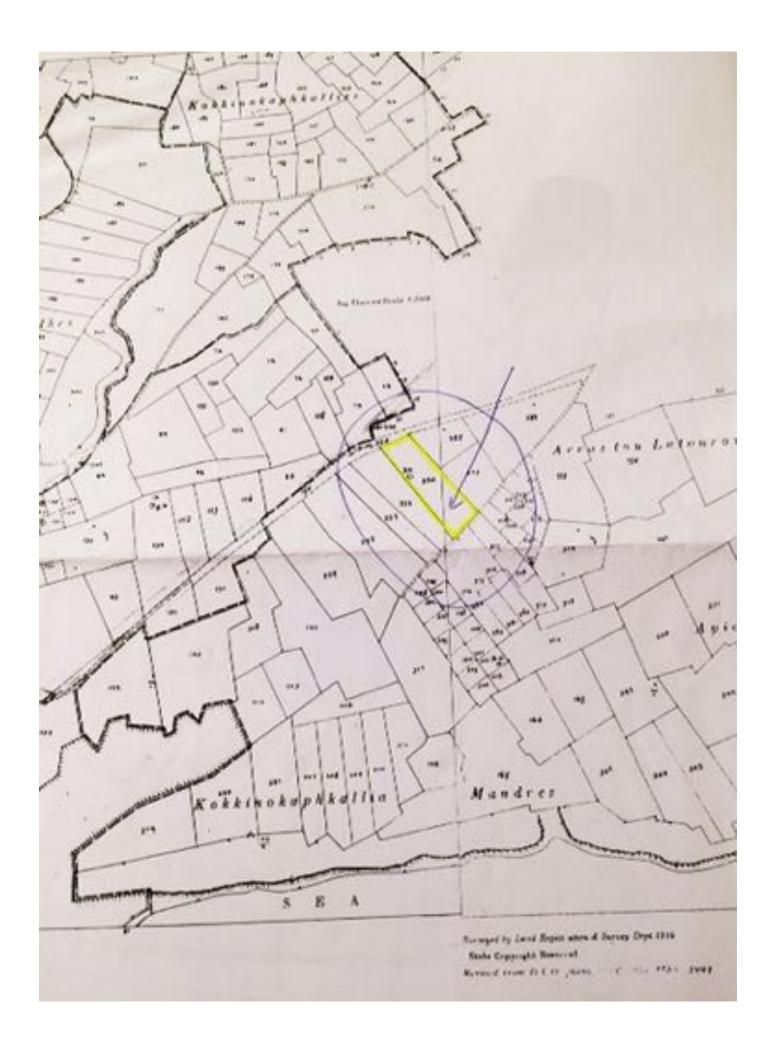

# Sea View Land at Mazotos 12,246 m<sup>2</sup>

"for Investors that see the future from now"

www.aleshiam.com

### *For sale* Sea View Land at Mazotos Larnaca

In the heart of a great significance touristic area, near ROBINSON Beach Hotel Price: €49,500 per dekario Kind: Touristic AREA: 12,246 m<sup>2</sup> Structuring Rate: 10% Building Possibilities: 2 Big Villas of 600 sq, meters each Notes: \* It is just only 1 minute from the sea, Unlimited Sea View!! \* Robinsons Hotel is just 6.3 Km away