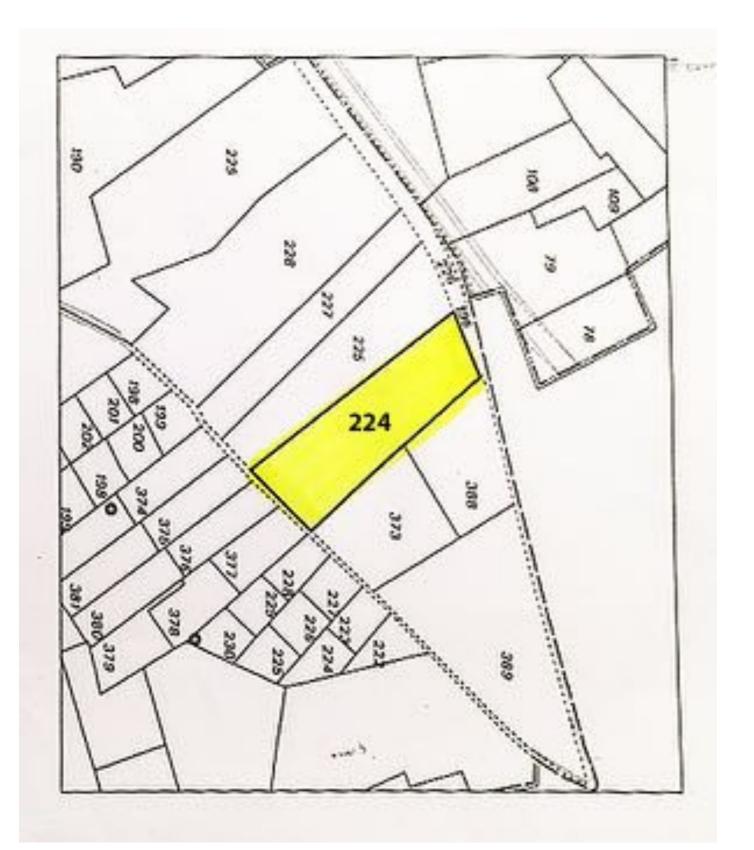

# Sea View Land at Mazotos 12,246 m<sup>2</sup>

"for Investors that see the future from now"

www.aleshiam.com

### *For sale* Sea View Land at Mazotos Larnaca

In the heart of a great significance touristic area, near ROBINSON Beach Hotel Price: €49,500 per dekario Kind: Touristic AREA: 12,246 m<sup>2</sup> Structuring Rate: 10% Building Possibilities: 2 Big Villas of 600 sq, meters each Notes: \* It is just only 1 minute from the sea, Unlimited Sea View!! \* Robinsons Hotel is just 6.3 Km away